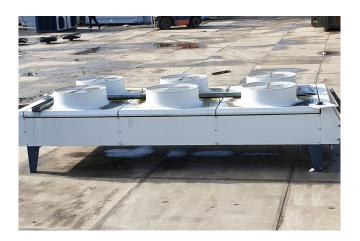

## **Used Helpman LCY 234**

Used Helpman LCY 234 air cooled condensor. 6 ATB 4-blade fans 50 Hz - 0,75 kW - 930 RPM - diameter 762 mm. Sound level 64 dB(a) at a distance of 10 meters.

\*All components of this used condensors will be tested on good working, leak free condition (electro engines), condensing block, bearings. Choosing HOSBV means buying with warranty. We perform a industrial cleaning and rust spots will be covered. Also, we can arrange your shipment.