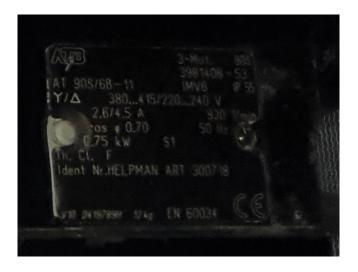

## **Used Helpman LCY 234**

Used Helpman LCY 234 air cooled condensor. 6 ATB 4-blade fans 50 Hz - 0,75 kW - 930 RPM - diameter 762 mm. Sound level 64 dB(a) at a distance of 10 meters.

\*All components of this used condensors will be tested on good working, leak free condition (electro engines), condensing block, bearings. Choosing HOSBV means buying with warranty. We perform a industrial cleaning and rust spots will be covered. Also, we can arrange your shipment.