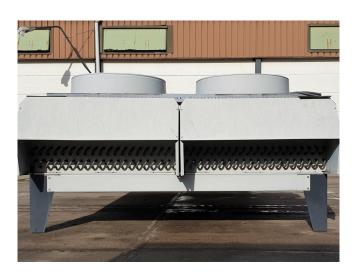

## **Specifications**

| Brand            | Helpman              |
|------------------|----------------------|
| Туре             | LCY 234              |
| Product type     | Air Cooled Condenser |
| kW               | 316                  |
| Number of Fans   | 6                    |
| RPM of the Fans  | 930                  |
| Refrigerant      | Freon                |
| Air Flow in m³/h | 90.000               |
| diameter fans Ø  | 762 mm               |
| Surface (m2)     | 1.076                |
| Tube volume      | 126 dm³              |
| Sizes            | 4700x2040x1160 mm    |
| Weight           | 908 kg               |
| Stock            | 2                    |
|                  |                      |

## **Used Helpman LCY 234**

Used Helpman LCY 234 air cooled condensor. 6 ATB 4-blade fans 50 Hz - 0,75 kW - 930 RPM - diameter 762 mm. Sound level 64 dB(a) at a distance of 10 meters.

\*All components of this used condensors will be tested on good working, leak free condition (electro engines), condensing block, bearings. Choosing HOSBV means buying with warranty. We perform a industrial cleaning and rust spots will be covered. Also, we can arrange your shipment.