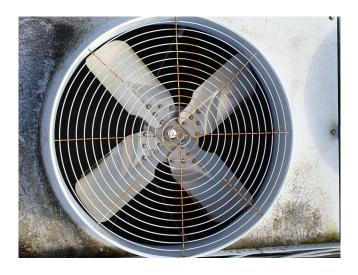

## **Used Helpman LCY 234**

Used Helpman LCY 234 air cooled condensor. 6 ATB 4-blade fans 50 Hz - 0,75 kW - 930 RPM - diameter 762 mm. Sound level 64 dB(a) at a distance of 10 meters.

\*All components of this used condensors will be tested on good working, leak free condition (electro engines), condensing block, bearings. Choosing HOSBV means buying with warranty. We perform a industrial cleaning and rust spots will be covered. Also, we can arrange your shipment.