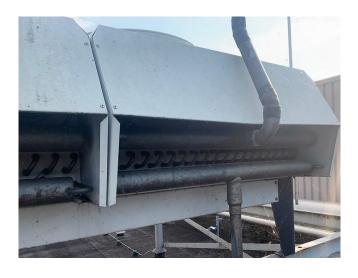

## **Used Helpman LCY 234**

Used Helpman LCY 234 air cooled condensor. 6 ATB 4-blade fans 50 Hz - 0,75 kW - 930 RPM - diameter 762 mm. Sound level 64 dB(a) at a distance of 10 meters.

\*All components of this used condensors will be tested on good working, leak free condition (electro engines), condensing block, bearings. Choosing HOSBV means buying with warranty. We perform a industrial cleaning and rust spots will be covered. Also, we can arrange your shipment.