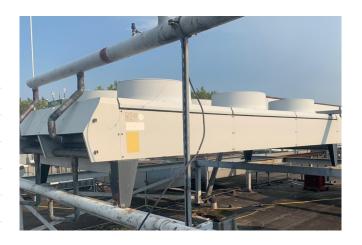

## **Used Helpman LCY 234**

Used Helpman LCY 234 air cooled condensor. 6 ATB 4-blade fans 50 Hz - 0,75 kW - 930 RPM - diameter 762 mm. Sound level 64 dB(a) at a distance of 10 meters.

\*All components of this used condensors will be tested on good working, leak free condition (electro engines), condensing block, bearings. Choosing HOSBV means buying with warranty. We perform a industrial cleaning and rust spots will be covered. Also, we can arrange your shipment.