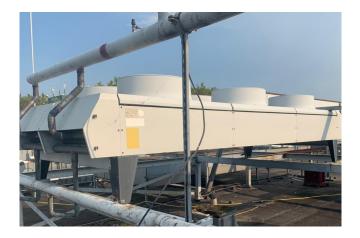

## **Used Helpman LCY 234**

Used Helpman LCY 234 air cooled condensor. 6 ATB 4-blade fans 50 Hz - 0,75 kW - 930 RPM - diameter 762 mm. Sound level 64 dB(a) at a distance of 10 meters.

\*All components of this used condensors will be tested on good working, leak free condition (electro engines), condensing block, bearings. Choosing HOSBV means buying with warranty. We perform a industrial cleaning and rust spots will be covered. Also, we can arrange your shipment.